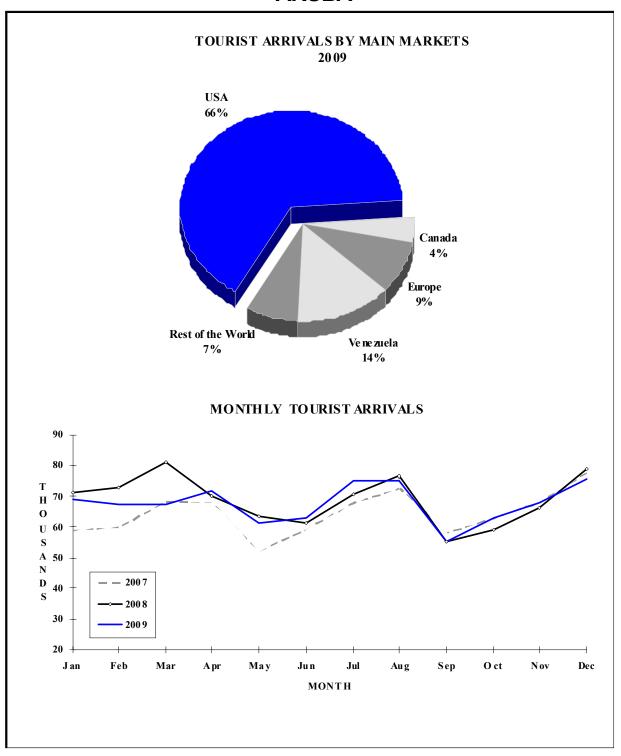

- Arrivals from the USA, Aruba's most important market, decreased by a modest 1.9 percent, while maintaining its 65.0 percent market share. Venezuela, the second largest source market saw a 7.0 percent decrease over the previous year, to end at 105.1thousand tourists. The major source markets which recorded decreases in stay-over arrivals were Caribbean (3.8 percent) and Holland (1.6 percent), Other Europe (7.2 percent). The increases in arrivals were recorded in the smaller source markets of Canada, Other South American and Rest of the World.
- The largest number of cruise ships calling at ports in Aruba was recorded in 2009 when 327 calls were made at the ports which represented a 9.4 percent increase in calls. Associated with this level of calls was a total of 606.8 thousand cruise passengers, 50.7 thousand or 9.1 percent more than in 2008. Aggregates showed that although most of the (56.7 percent)of the cruise passengers arrived during the Winter period, the main contributor to the increase was the summer period, where total Cruise arrivals grew by 15.0 percent.

## TOURIST ARRIVALS BY COUNTRY OF RESIDENCE

| Country of Residence | 2005   | 2006   | 2007   | 2008   | 2009   | % Share 2009 |
|----------------------|--------|--------|--------|--------|--------|--------------|
| U.S.A.               | 532352 | 493285 | 520361 | 538373 | 528104 | 65.0         |
| Canada               | 21350  | 22590  | 25672  | 32530  | 33856  | 4.2          |
| Holland              | 38667  | 37130  | 37844  | 41874  | 41211  | 5.1          |
| Other Europe         | 24514  | 24863  | 29750  | 31898  | 33789  | 4.2          |
| Venezuela            | 59928  | 57105  | 92157  | 112986 | 105063 | 12.9         |
| Brazil               | 6067   | 6667   | 7480   | 8745   | 10594  | 1.3          |
| Other South America  | 17808  | 20855  | 22633  | 25566  | 28169  | 3.5          |
| Neth. Antilles       | 19071  | 19924  | 22456  | 21992  | 21536  | 2.7          |
| Other Caribbean      | 8848   | 8461   | 9598   | 7323   | 6669   | 0.8          |
| Rest of World        | 3909   | 3492   | 4339   | 5390   | 3632   | 0.4          |
| TOTAL                | 732514 | 694372 | 772290 | 826677 | 812623 | 100.0        |

## **MONTHLY TOURIST ARRIVALS**

|           |        |        |        |        |        | % Change |
|-----------|--------|--------|--------|--------|--------|----------|
| Months    | 2005   | 2006   | 2007   | 2008   | 2009   | 2009/08  |
|           |        |        |        |        |        |          |
| January   | 66040  | 55590  | 58997  | 71262  | 69225  | -2.9     |
| February  | 62640  | 55716  | 59837  | 73007  | 67107  | -8.1     |
| March     | 72188  | 59032  | 68193  | 81205  | 67456  | -16.9    |
| April     | 67611  | 67406  | 67825  | 69889  | 71621  | 2.5      |
| May       | 55805  | 52050  | 51817  | 63612  | 61479  | -3.4     |
| June      | 59632  | 54390  | 59028  | 61370  | 63117  | 2.8      |
| July      | 69959  | 63602  | 67659  | 70713  | 75231  | 6.4      |
| August    | 62914  | 62324  | 72537  | 76614  | 75220  | -1.8     |
| September | 48047  | 48470  | 57955  | 55007  | 55162  | 0.3      |
| October   | 56805  | 55048  | 62868  | 58955  | 63252  | 7.3      |
| November  | 53663  | 56011  | 67851  | 66157  | 67848  | 2.6      |
| December  | 57210  | 64733  | 77723  | 78886  | 75905  | -3.8     |
|           |        |        |        |        |        |          |
| TOTAL     | 732514 | 694372 | 772290 | 826677 | 812623 | -1.7     |