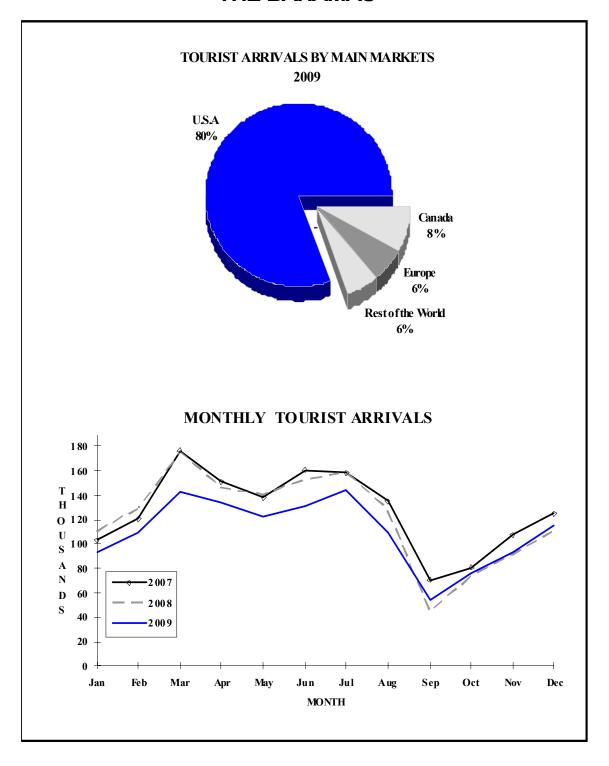

- Air Arrivals from the United States, which accounted for 80.5 percent of all arrivals, decreased by 9.2 percent. This continued the trend of decline in this particular market which began in 2006. The other source markets of Canada, Europe and Other countries of origin all registered declines. These markets saw declines of 6.9 percent, 16.0 percent and 5.9 percent respectively.
- There was an overall increase of 13.8 percent in Cruise Passenger arrivals or a total of 3,255.8 thousand, in 2009. According to the statistics, New Providence (52.6 percent of the total) and Grand Bahama(11.6 percent of the total) had double-digit increases of 16.4 percent and 20.4 percent respectively when compared to 2008.

## TOURIST ARRIVALS BY COUNTRY OF RESIDENCE

| Occuption of Decidence | 2025    | 0000    | 0007    | 0000    | 0000    | % Share |
|------------------------|---------|---------|---------|---------|---------|---------|
| Country of Residence   | 2005    | 2006    | 2007    | 2008    | 2009    | 2009    |
| United States          | 1380083 | 1365104 | 1263678 | 1177271 | 1068497 | 80.5    |
| Canada                 | 75643   | 84639   | 100340  | 114960  | 107030  | 8.1     |
| Europe                 | 85277   | 82209   | 87170   | 93803   | 78797   | 5.9     |
| Rest of the World      | 67150   | 68910   | 76538   | 76972   | 72398   | 5.5     |
|                        |         |         |         |         |         |         |
| TOTAL                  | 1608153 | 1600862 | 1527726 | 1463006 | 1326722 | 100.0   |

## **MONTHLY TOURIST ARRIVALS**

|           |         |         |         |         | 9,      | 6 Change |
|-----------|---------|---------|---------|---------|---------|----------|
| Months    | 2005    | 2006    | 2007    | 2008    | 2009    | 2009/08  |
|           |         |         |         |         |         |          |
| January   | 105119  | 109739  | 103672  | 110503  | 93679   | -15.2    |
| February  | 130608  | 131770  | 120831  | 129001  | 110078  | -14.7    |
| March     | 190708  | 182244  | 176111  | 174681  | 143444  | -17.9    |
| April     | 149710  | 169800  | 151203  | 146273  | 133767  | -8.6     |
| May       | 147237  | 155035  | 138129  | 140942  | 122475  | -13.1    |
| June      | 168408  | 170873  | 160641  | 153239  | 131192  | -14.4    |
| July      | 180397  | 163518  | 158671  | 158876  | 144226  | -9.2     |
| August    | 128197  | 120715  | 134695  | 128151  | 109130  | -14.8    |
| September | 74555   | 73942   | 70425   | 44307   | 53821   | 21.5     |
| October   | 86025   | 82745   | 80637   | 73897   | 76558   | 3.6      |
| November  | 115842  | 111981  | 107961  | 91741   | 93129   | 1.5      |
| December  | 131347  | 128500  | 124750  | 111395  | 115223  | 3.4      |
|           |         |         |         |         |         |          |
| TOTAL     | 1608153 | 1600862 | 1527726 | 1463006 | 1326722 | -9.3     |