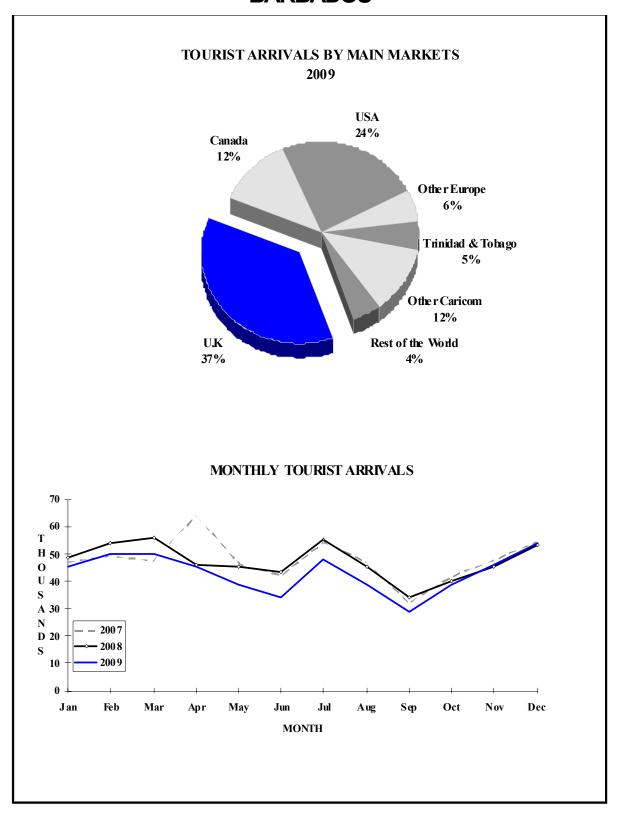

- ♦ Stay over arrivals, which reached an aggregate of 57.6 thousand, accounted for 51.6 percent of total visitors in 2008, a decline of 15.2 percent.
- ♦ In 2009, Tourist Arrivals from all major source markets fell below 2008 levels. The United States market, which represents a 58.9 percentage share of all arrivals, dropped by 15.2 percent. The Caribbean, which accounted for 22.3 percent of total arrivals, shrank by 12.4 percent. Other markets registering double digit declines in 2009 were United Kingdom (-16.5 percent), Other Europe (-12.4 percent), and all Other markets (-39.4). Arrivals from Canada only dropped by 2 percent.

#### TOURIST ARRIVALS BY COUNTRY OF RESIDENCE

|                      |       |       |       |       |       | %Share |
|----------------------|-------|-------|-------|-------|-------|--------|
| Country of Residence | 2005  | 2006  | 2007  | 2008  | 2009  | 2009   |
|                      |       |       |       |       |       |        |
| U.S.A.               | 41733 | 44489 | 45974 | 40202 | 34073 | 58.9   |
| Canada               | 1792  | 1977  | 2393  | 2074  | 2032  | 3.5    |
| United Kingdom       | 3834  | 4344  | 4568  | 3816  | 2947  | 5.1    |
| Other Europe         | 4279  | 4874  | 6227  | 5127  | 4510  | 7.8    |
| Caribbean            | 8529  | 15280 | 15425 | 14748 | 12924 | 22.3   |
| Other                | 1917  | 1998  | 3065  | 2317  | 1405  | 2.4    |
|                      |       |       |       |       |       |        |
| TOTAL                | 62084 | 72962 | 77652 | 68284 | 57891 | 100.0  |

## **MONTHLY TOURIST ARRIVALS\***

|           |       |       |       |       | %     | 6 Change |
|-----------|-------|-------|-------|-------|-------|----------|
| Months    | 2005  | 2006  | 2007  | 2008  | 2009  | 2009\08  |
|           |       |       |       |       |       |          |
| January   | 5430  | 6042  | 7411  | 6108  | 4958  | -18.8    |
| February  | 6208  | 6681  | 7668  | 7177  | 5489  | -23.5    |
| March     | 6997  | 7718  | 9895  | 8446  | 5714  | -32.3    |
| April     | 6117  | 8392  | 7736  | 6442  | 5861  | -9.0     |
| May       | 5588  | 6466  | 6907  | 6322  | 4354  | -31.1    |
| June      | 4766  | 5845  | 6017  | 5177  | 4340  | -16.2    |
| July      | 6093  | 6588  | 6936  | 6964  | 5537  | -20.5    |
| August    | 4460  | 6086  | 6929  | 6443  | 5374  | -16.6    |
| September | 1525  | 2196  | 1889  | 1675  | 1706  | 1.9      |
| October   | 2093  | 2513  | 2847  | 2320  | 2985  | 28.7     |
| November  | 5708  | 6268  | 6063  | 4866  | 4874  | 0.2      |
| December  | 7099  | 8167  | 7354  | 6344  | 6699  | 5.6      |
|           |       |       |       |       |       |          |
| TOTAL     | 62084 | 72962 | 77652 | 68284 | 57891 | -15.2    |