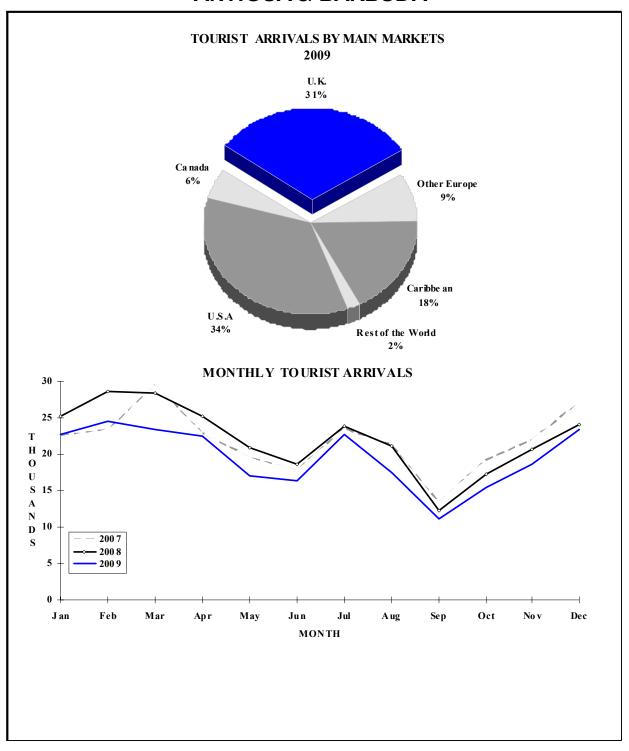

- ♦ There were fewer tourists arriving in this destination from all markets during 2009 when compared to 2008. The United States which holds a 35.0 percent market share, dropped by 2.3 percent; Canada dropped by -1.8 percent, and Other Europe by -2.7 percent. In the markets of United Kingdom (31.2 percent market share), Caribbean (17.7 percent share) and the Rest of the World, the reported declines were 18.2, 21.5 and 18.4 respectively.
- ♦ Antigua and Barbuda entertained its highest number of cruise passenger arrivals in 2009-some 712.8 thousand or 22.7 percent more than the 580.9 thousand in 2008.

## **TOURIST ARRIVALS BY COUNTRY OF RESIDENCE\***

|                      |        |        |        |        |        | % Share |
|----------------------|--------|--------|--------|--------|--------|---------|
| Country of Residence | 2005   | 2006   | 2007   | 2008   | 2009   | 2009    |
|                      |        | =0.40= | =0000  | 0.4000 |        | 0= 0    |
| U.S.A.               | 68527  | 73497  | 78698  | 84032  | 82068  | 35.0    |
| Canada               | 9855   | 10053  | 10489  | 13189  | 12947  | 5.5     |
| United Kingdom       | 92518  | 89564  | 96801  | 89514  | 73251  | 31.2    |
| Other Europe         | 15750  | 17123  | 18653  | 20752  | 20191  | 8.6     |
| Caribbean            | 49011  | 58994  | 50323  | 52954  | 41546  | 17.7    |
| Rest of World        | 9723   | 4439   | 6838   | 5403   | 4407   | 1.9     |
|                      |        |        |        |        |        |         |
| TOTAL                | 245384 | 253670 | 261802 | 265844 | 234410 | 100.0   |

#### **MONTHLY TOURIST ARRIVALS\***

| Months    | 2005   | 2006   | 2007   | 2008   | 2009   | %Change<br>2009/08 |
|-----------|--------|--------|--------|--------|--------|--------------------|
| January   | 24918  | 22932  | 22601  | 25119  | 22657  | -9.8               |
| •         | 23738  | 24815  | 23325  | 28614  | 24471  |                    |
| February  |        |        |        |        |        | -14.5              |
| March     | 26979  | 26410  | 29441  | 28421  | 23272  | -18.1              |
| April     | 24562  | 25523  | 22806  | 25259  | 22416  | -11.3              |
| May       | 18218  | 19698  | 19572  | 20885  | 17048  | -18.4              |
| June      | 16276  | 17779  | 17819  | 18634  | 16365  | -12.2              |
| July      | 21421  | 22764  | 23450  | 23883  | 22538  | -5.6               |
| August    | 18049  | 20757  | 21252  | 20972  | 17410  | -17.0              |
| September | 12014  | 12893  | 13384  | 12211  | 11141  | -8.8               |
| October   | 17936  | 16744  | 19149  | 17159  | 15279  | -11.0              |
| November  | 18389  | 19368  | 21972  | 20662  | 18510  | -10.4              |
| December  | 22884  | 23987  | 27031  | 24022  | 23303  | -3.0               |
| TOTAL     | 245384 | 253670 | 261802 | 265841 | 234410 | -11.8              |