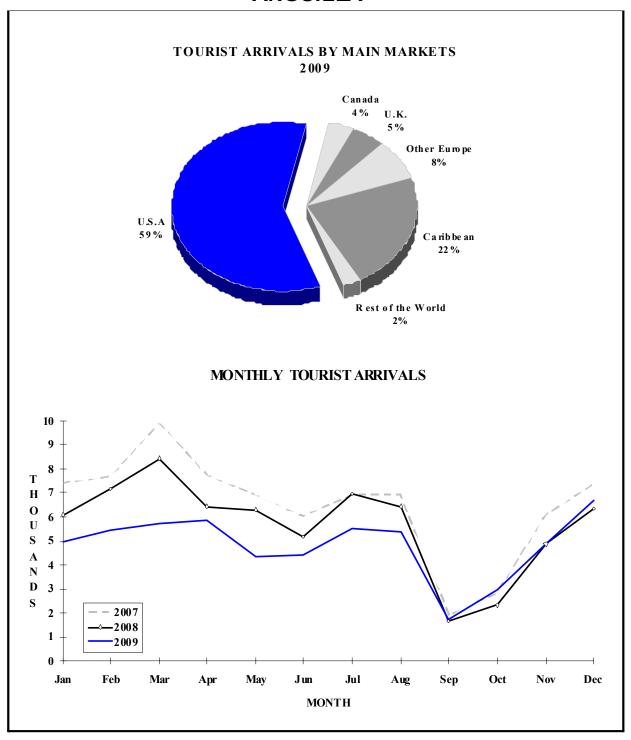

- ♦ Stay over arrivals, which reached an aggregate of 57.6 thousand, accounted for 51.6 percent of total visitors in 2008, a decline of 15.2 percent.
- ♦ In 2009, Tourist Arrivals from all major source markets fell below 2008 levels. The United States market, which represents a 58.9 percentage share of all arrivals, dropped by 15.2 percent. The Caribbean, which accounted for 22.3 percent of total arrivals, shrank by 12.4 percent. Other markets registering double digit declines in 2009 were United Kingdom (-16.5 percent), Other Europe (-12.4 percent), and all Other markets (-39.4). Arrivals from Canada only dropped by 2 percent.

#### TOURIST ARRIVALS BY COUNTRY OF RESIDENCE

|                      |       |       |       |       |       | %Share |
|----------------------|-------|-------|-------|-------|-------|--------|
| Country of Residence | 2005  | 2006  | 2007  | 2008  | 2009  | 2009   |
|                      |       |       |       |       |       |        |
| U.S.A.               | 41733 | 44489 | 45974 | 40202 | 34073 | 58.9   |
| Canada               | 1792  | 1977  | 2393  | 2074  | 2032  | 3.5    |
| United Kingdom       | 3834  | 4344  | 4568  | 3816  | 2947  | 5.1    |
| Other Europe         | 4279  | 4874  | 6227  | 5127  | 4510  | 7.8    |
| Caribbean            | 8529  | 15280 | 15425 | 14748 | 12924 | 22.3   |
| Other                | 1917  | 1998  | 3065  | 2317  | 1405  | 2.4    |
|                      |       |       |       |       |       |        |
| TOTAL                | 62084 | 72962 | 77652 | 68284 | 57891 | 100.0  |

## **MONTHLY TOURIST ARRIVALS\***

|           |       |       |       |       | %     | 6 Change |
|-----------|-------|-------|-------|-------|-------|----------|
| Months    | 2005  | 2006  | 2007  | 2008  | 2009  | 2009\08  |
|           |       |       |       |       |       |          |
| January   | 5430  | 6042  | 7411  | 6108  | 4958  | -18.8    |
| February  | 6208  | 6681  | 7668  | 7177  | 5489  | -23.5    |
| March     | 6997  | 7718  | 9895  | 8446  | 5714  | -32.3    |
| April     | 6117  | 8392  | 7736  | 6442  | 5861  | -9.0     |
| May       | 5588  | 6466  | 6907  | 6322  | 4354  | -31.1    |
| June      | 4766  | 5845  | 6017  | 5177  | 4340  | -16.2    |
| July      | 6093  | 6588  | 6936  | 6964  | 5537  | -20.5    |
| August    | 4460  | 6086  | 6929  | 6443  | 5374  | -16.6    |
| September | 1525  | 2196  | 1889  | 1675  | 1706  | 1.9      |
| October   | 2093  | 2513  | 2847  | 2320  | 2985  | 28.7     |
| November  | 5708  | 6268  | 6063  | 4866  | 4874  | 0.2      |
| December  | 7099  | 8167  | 7354  | 6344  | 6699  | 5.6      |
|           |       |       |       |       |       |          |
| TOTAL     | 62084 | 72962 | 77652 | 68284 | 57891 | -15.2    |