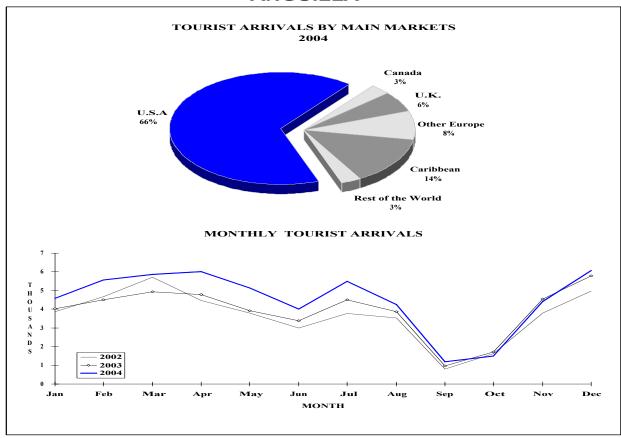

# **Visitor Summary**

Total visitor arrivals to Anguilla were 120.8 thousand in 2004 compared to 109.3 thousand in 2003, an increase of 10.5 percent. The main source of this increase was the tourist arrivals, which expanded by 15.1 percent.

- ♦ Same-day visitors (excursionists) accounted for 55.3 percent of total visitors in 2005 and grew by 7.1 to reach 66.8 thousand.
- Another robust performance was registered by tourist arrivals to Anguilla in 2005. A total of 53.9 thousand tourists, the largest number ever, were entertained in this destination. The United States, the most significant market for this destination recorded a 1 percent increase in market share to account for 66 percent of total arrivals and grew by 16.7 percent. The other major sources of tourists also increased in 2004. The Caribbean, which is responsible for 14 percent of arrivals, rose by 3.0 percent; arrivals for m Europe (14.2 percent of the total) jumped by 21.5 percent owing mainly to an outstanding performance in the Other Europe market, which excluded the United Kingdom. Some 20.2 percent more tourists originating in Canada came to destination in 2004 when compared to 2003.

# **ANGUILLA**

| VISITOR ARRIVALS BY CA                                                          |                                                       |                                               |                                                       |                                               | A                                             | NGUILLA                                          |
|---------------------------------------------------------------------------------|-------------------------------------------------------|-----------------------------------------------|-------------------------------------------------------|-----------------------------------------------|-----------------------------------------------|--------------------------------------------------|
| VISITOR ARRIVALS BY CA                                                          |                                                       |                                               |                                                       |                                               |                                               |                                                  |
|                                                                                 | TEGORY                                                |                                               |                                                       |                                               |                                               |                                                  |
|                                                                                 |                                                       |                                               |                                                       |                                               |                                               |                                                  |
|                                                                                 |                                                       |                                               |                                                       |                                               |                                               |                                                  |
|                                                                                 |                                                       |                                               |                                                       |                                               |                                               | %Share                                           |
| Category                                                                        | 2000                                                  | 2001                                          | 2002                                                  | 2003                                          | 2004                                          | 2004                                             |
| Tourists                                                                        | 43789                                                 | 47965                                         | 43969                                                 | 46915                                         | 53987                                         | 44.7                                             |
| Same-day visitors                                                               | 68680                                                 | 57009                                         | 67149                                                 | 62367                                         | 66801                                         | 55.3                                             |
|                                                                                 |                                                       |                                               |                                                       |                                               |                                               |                                                  |
| TOTAL                                                                           | 112469                                                | 104974                                        | 111118                                                | 109282                                        | 120788                                        | 100.0                                            |
| By Sea                                                                          | 83894                                                 | 72904                                         | 81464                                                 | 80951                                         | 96835                                         | 80.2                                             |
| By Air                                                                          | 28575                                                 | 32070                                         | 29654                                                 | 28331                                         | 23953                                         | 19.8                                             |
|                                                                                 |                                                       |                                               |                                                       |                                               |                                               |                                                  |
| TOURIST ARRIVALS BY CO                                                          | DUNTRY OF                                             | RESIDENCE                                     | <b>=</b>                                              |                                               |                                               |                                                  |
| TOURIST ARRIVALS BY CO                                                          | DUNTRY OF                                             | RESIDENCE                                     | <b>=</b>                                              |                                               |                                               | %Share                                           |
| TOURIST ARRIVALS BY CO                                                          | DUNTRY OF                                             | RESIDENCE                                     | 2002                                                  | 2003                                          | 2004                                          | %Share 2004                                      |
| Country of Residence                                                            | 2000                                                  | 2001                                          | 2002                                                  |                                               |                                               | 2004                                             |
| Country of Residence U.S.A.                                                     | <b>2000</b><br>24799                                  | <b>2001</b><br>30099                          | <b>2002</b><br>28755                                  | 30644                                         | 35751                                         | <b>200</b> 4<br>66.2                             |
| Country of Residence U.S.A. Canada                                              | <b>2000</b> 24799 1512                                | <b>2001</b> 30099 1258                        | <b>2002</b> 28755 1301                                | 30644<br>1289                                 | 35751<br>1549                                 | <b>200</b> 4<br>66.2<br>2.9                      |
| U.S.A. Canada United Kingdom                                                    | 2000<br>24799<br>1512<br>2786                         | <b>2001</b> 30099 1258 2789                   | 2002<br>28755<br>1301<br>2529                         | 30644<br>1289<br>2962                         | 35751<br>1549<br>3198                         | 66.2<br>2.9<br>5.9                               |
| U.S.A. Canada United Kingdom Other Europe                                       | 2000<br>24799<br>1512<br>2786<br>6636                 | 2001<br>30099<br>1258<br>2789<br>5238         | 2002<br>28755<br>1301<br>2529<br>2854                 | 30644<br>1289<br>2962<br>3346                 | 35751<br>1549<br>3198<br>4469                 | 66.2<br>2.9<br>5.9<br>8.3                        |
| U.S.A. Canada United Kingdom                                                    | 2000<br>24799<br>1512<br>2786                         | <b>2001</b> 30099 1258 2789                   | 2002<br>28755<br>1301<br>2529                         | 30644<br>1289<br>2962                         | 35751<br>1549<br>3198                         | 66.2<br>2.9<br>5.9                               |
| Country of Residence  U.S.A. Canada United Kingdom Other Europe Caribbean Other | 2000<br>24799<br>1512<br>2786<br>6636<br>6816<br>1240 | 30099<br>1258<br>2789<br>5238<br>7369<br>1212 | 2002<br>28755<br>1301<br>2529<br>2854<br>7455<br>1075 | 30644<br>1289<br>2962<br>3346<br>7362<br>1312 | 35751<br>1549<br>3198<br>4469<br>7580<br>1440 | 2004<br>66.2<br>2.9<br>5.9<br>8.3<br>14.0<br>2.7 |
| U.S.A. Canada United Kingdom Other Europe Caribbean                             | 2000<br>24799<br>1512<br>2786<br>6636<br>6816         | 2001<br>30099<br>1258<br>2789<br>5238<br>7369 | 2002<br>28755<br>1301<br>2529<br>2854<br>7455         | 30644<br>1289<br>2962<br>3346<br>7362         | 35751<br>1549<br>3198<br>4469<br>7580         | 2004<br>66.2<br>2.9<br>5.9<br>8.3<br>14.0        |

|                                                |                 |        |       |       |       | NGUILLA  |
|------------------------------------------------|-----------------|--------|-------|-------|-------|----------|
| MONTHLY TOURIST ARRIV                          | ΔΙ ς*           |        |       |       | Α     | INGUILLA |
| MONTHET TOORIOT ARRIV                          | ALU             |        |       |       | (     | % Change |
| Months                                         | 2000            | 2001   | 2002  | 2003  | 2004  | 2004\/03 |
|                                                |                 |        |       |       |       |          |
| January                                        | 3611            | 4504   | 3868  | 4018  | 4580  | 14.0     |
| February                                       | 4435            | 5552   | 4677  | 4501  | 5563  | 23.6     |
| March                                          | 4787            | 5594   | 5702  | 4930  | 5846  | 18.6     |
| April                                          | 4821            | 6054   | 4472  | 4787  | 6005  | 25.4     |
| May                                            | 3694            | 3965   | 3783  | 3915  | 5130  | 31.0     |
| June                                           | 3390            | 3498   | 2997  | 3373  | 4001  | 18.6     |
| July                                           | 3836            | 4295   | 3771  | 4542  | 5485  | 20.8     |
| August                                         | 3498            | 4016   | 3536  | 3856  | 4246  | 10.1     |
| September                                      | 1031            | 907    | 787   | 967   | 1178  | 21.8     |
| October                                        | 1650            | 1596   | 1619  | 1712  | 1494  | -12.7    |
| November                                       | 3536            | 3291   | 3786  | 4541  | 4410  | -2.9     |
| December                                       | 5500            | 4693   | 4971  | 5773  | 6049  | 4.8      |
| TOTAL                                          | 43789           | 47965  | 43969 | 46915 | 53987 | 15.1     |
| TOTAL                                          | 43769           | 47 903 | 43303 | 40913 | 55967 | 15.1     |
| *Excluding visiting Anguillan national         | s who reside ab | road   |       |       |       |          |
| TOURIST ACCOMMODATIO                           | N (Rooms)       |        |       |       |       |          |
|                                                |                 |        |       |       |       | % Share  |
| Type of Accommodation                          | 2000            | 2001   | 2002  | 2003  | 2004  | 2004     |
| Hotels <sup>1</sup>                            | 617             | 611    | 536   | 362   | 346   | 45.8     |
| Guest Houses                                   | 30              | 99     | 101   | 88    | 88    | 11.6     |
| Apartments/Villas                              | 420             | 359    | 400   | 309   | 322   | 42.6     |
| TOTAL                                          | 1067            | 1069   | 1037  | 759   | 756   | 100.0    |
| <sup>1</sup> Sonesta Hotel closed in September |                 |        |       |       |       |          |
| Source: Department of Tourism, A               |                 |        |       |       |       |          |