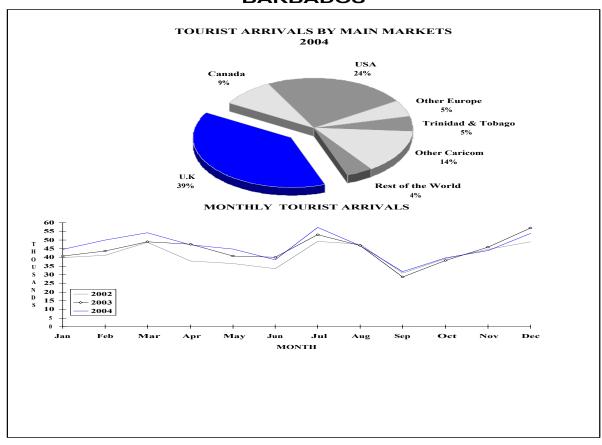

BARBADOS

# **Visitor Arrival Summary**

The recovery of tourism activity commenced in 2003 and continued in 2004 with tourist arrivals to Barbados growing by 3.8 percent. The 551.5 thousand tourists who visited were even more than those in 2000. During the winter season, tourist arrivals increased by 8.4 percent. Although fewer tourists came in four of the month in the summer season, the performance in the other months were such that arrivals rose by 1.5 percent by the end and represented 64.5 percent of total arrivals.

- The United Kingdom continued to be the largest source market for tourists to Barbados, accounting for some 38.8 percent of total arrivals in 2004. This market grew by 5.6 percent when compared to 2003. Stay-Over tourists from the United States, the second largest market, grew marginally and contributed 23.5 percent of the total. Arrivals from Canada, Other European Countries and Other Caricom countries rose by 0.8 percent, 9.7 percent and 13.0 percent respectively. On-the-other-hand, those form Trinidad and Tobago while accounting for 4.8 percent of the total, declined by 3.8 percent. Fewer tourists also come from the ROW combined.
- Cruise passenger arrivals to Barbados went up by 29.0 percent to 721.2 thousand in 2004. This position was achieved by the home porting of several cruise lines during the year. Consequently, cruise ship calls rose from 442 in 2003 to 530 in 2004, or by 19.9 percent.