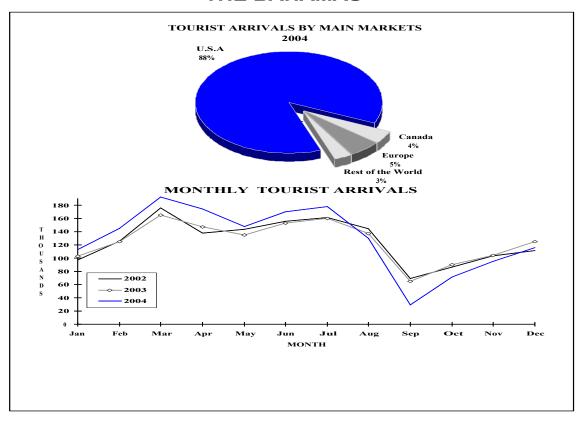

# **Visitor Arrival Summary**

By the end of 2004,1,561.3 thousand tourists had stay in the Bahamas. Arrivals had grown by 3.4 percent when compared to 2003. The year commenced with increase levels of tourist up to July, with the YTD performance showing arrivals up by 13.3 percent. In the following months, arrivals plummeted especially on the island of Grand Bahama due to the impact by two significant hurricanes, Francis and Jeanne.

- Air Arrivals from the both the United States and Canada markets grew and had marginal increases in market share during 2004. In the USA market, arrivals accounted for 87.2 percent of the total and grew by 4.3 percent where as the Canadian market expanded by 8.4 percent while representing 4.4 percent of the total arrivals. Last year's best performing market, Europe, although it is small was this year worst. Arrivals dropped by 10.3 percent. The ROW has a relatively flat performance.
- ♦ While tourist arrivals have been declining, cruise passenger arrivals have been performing well. For the fifth consecutive year, cruise passengers increased, 13.1 percent or some 390.0 thousand cruise passengers arrived at this destination in 2004 than in 2003. The total for the year was 3,360.0 thousand arriving in 2,068 cruise ship calls.

# THE BAHAMAS

|                      |              |           |         |         |         | BAHAMAS  |
|----------------------|--------------|-----------|---------|---------|---------|----------|
| VISITOR ARRIVALS BY  | CATEGORY     |           |         |         |         |          |
|                      |              |           |         |         |         |          |
| Category             | 2000         | 2001      | 2002    | 2003    | 2004    |          |
| Tourists             | 1543959      | 1537780   | 1513151 | 1510169 | 1561312 |          |
|                      | 2512626      | 2551673   | 2802112 | 2970174 | 3360012 |          |
| Cruise Passenger     |              |           |         | 83921   | 86291   |          |
| Day Visitors         | n.a          | n.a       | n.a     | 03921   | 00291   |          |
| TOTAL                | n.a          | n.a       | n.a     | 4564264 | 5007615 |          |
|                      |              |           |         |         |         |          |
| TOURIST ARRIVALS BY  | Y COUNTRY OF | RESIDENCE | E       |         |         | % Share  |
| Country of Residence | 2000         | 2001      | 2002    | 2003    | 2004    |          |
|                      | 100100=      | 4000400   | 4040440 | 400=00= | 1000010 | 07.0     |
| United States        | 1294295      | 1308163   | 1310140 | 1305335 | 1360912 |          |
| Canada               | 82840        | 79715     | 68592   | 63148   | 68462   |          |
| Europe               | 104611       | 94047     | 79564   | 93170   | 83590   |          |
| Rest of the World    | 62213        | 55855     | 54855   | 48516   | 48348   | 3.1      |
| TOTAL                | 1543959      | 1537780   | 1513151 | 1510169 | 1561312 | 100.0    |
|                      |              |           |         |         |         |          |
| MONTHLY TOURIST AF   | RRIVALS      |           |         |         |         |          |
|                      |              |           |         |         |         | % Change |
| Months               | 2000         | 2001      | 2002    | 2003    | 2004    | 20043/03 |
| January              | 105024       | 113178    | 97425   | 102975  | 112604  | 9.4      |
| February             | 126832       | 136503    | 125600  | 125034  | 144852  |          |
| March                | 171887       | 178906    | 175662  | 165072  | 192455  |          |
| April                | 151245       | 165381    | 138170  | 147212  | 174192  |          |
| May                  | 147653       | 147296    | 143818  | 135289  | 147997  |          |
| June                 | 157884       | 167865    | 155851  | 152797  | 170018  |          |
| July                 | 164725       | 169936    | 161545  | 160088  | 177872  |          |
| August               | 123760       | 151620    | 144006  | 137445  | 129714  |          |
| September            | 82378        | 56549     | 69559   | 64981   | 28933   |          |
| October              | 85823        | 69335     | 86289   | 89782   | 71710   |          |
| November             | 108391       | 86640     | 103521  | 104574  | 95060   |          |
| December             | 118357       | 94571     | 111705  | 124920  | 115905  |          |
|                      |              |           |         |         |         |          |
| TOTAL                | 1543959      | 1537780   | 1513151 | 1510169 | 1561312 | 3.4      |