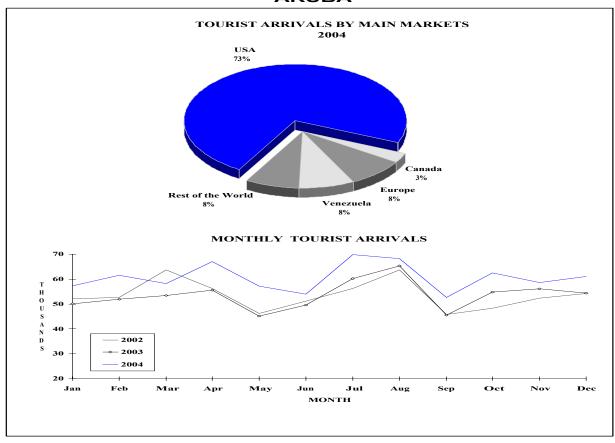

# **Visitor Arrivals Summary**

In 2004, the number of stay-over tourist arrivals surged by 13.4 percent when compared to the previous year, to reach a total of 728.2 thousand. Each month recorded an increase ranging from 4.4 percent in March to 26.6 percent in May.

- The USA gained an additional 1.7 percentage points of the total market share in 2004, so at the end of the year this market accounted for 73.0 percent or some 531.3 thousand tourists. This figure was an increase of 15.4 percent over 2003 performance. Venezuela, which is the second most significant market with a share of 8.1 percent, rose by 8.5 percent. European tourists to this destination accounted for 8.3 percent of total arrivals and increased by 10.4 percent owing mainly to the performance of Holland, which made 63.1 percent of European visitors. Canada and the Other South America markets rebounded after last year's disappointing performances. In the case of Canada, the 20.6 thousands tourists who came in 2004 was the highest number since 2000.
- In 2004, 576.3 thousand cruise passengers visited this destination in 318 cruise ship calls. Comparing this performance to 2003, arrivals increased by 6.3 percent with an associated 1.0 percent rise in calls. Robust growth during the summer months of 17.6 percent nullified the decline of 6.2 percent, which was recorded during the winter period.

# **ARUBA**

|                                                                                      |                                                                                                         |                                                                                                 |                                                                                                 | <u> </u>                                                                                        |                                                                                                 | ARUBA                                                                                       |
|--------------------------------------------------------------------------------------|---------------------------------------------------------------------------------------------------------|-------------------------------------------------------------------------------------------------|-------------------------------------------------------------------------------------------------|-------------------------------------------------------------------------------------------------|-------------------------------------------------------------------------------------------------|---------------------------------------------------------------------------------------------|
| TOURIST ARRIVALS BY C                                                                | OUNTRY OF R                                                                                             | ESIDENCE                                                                                        |                                                                                                 |                                                                                                 |                                                                                                 |                                                                                             |
| Country of Residence                                                                 | 2000                                                                                                    | 2001                                                                                            | 2002                                                                                            | 2003                                                                                            | 2004                                                                                            | % Share                                                                                     |
| Country of Recidence                                                                 | 2000                                                                                                    | 2001                                                                                            | 2002                                                                                            | 2000                                                                                            | 2001                                                                                            | 2004                                                                                        |
| U.S.A.                                                                               | 452211                                                                                                  | 443262                                                                                          | 432906                                                                                          | 460241                                                                                          | 531287                                                                                          | 73.0                                                                                        |
| Canada                                                                               | 20594                                                                                                   | 18926                                                                                           | 17601                                                                                           | 17218                                                                                           | 20560                                                                                           | 2.8                                                                                         |
| Holland                                                                              | 30575                                                                                                   | 28457                                                                                           | 27992                                                                                           | 36415                                                                                           | 38122                                                                                           | 5.2                                                                                         |
| Other Europe                                                                         | 16488                                                                                                   | 16504                                                                                           | 15978                                                                                           | 18296                                                                                           | 22306                                                                                           | 3.1                                                                                         |
| Venezuela                                                                            | 112018                                                                                                  | 109337                                                                                          | 81665                                                                                           | 54554                                                                                           | 59218                                                                                           | 8.1                                                                                         |
| Brazil                                                                               | 3309                                                                                                    | 3028                                                                                            | 2314                                                                                            | 2785                                                                                            | 4762                                                                                            | 0.7                                                                                         |
| Other South America                                                                  | 45848                                                                                                   | 36128                                                                                           | 31419                                                                                           | 17456                                                                                           | 18391                                                                                           | 2.5                                                                                         |
| Neth. Antilles                                                                       | 23709                                                                                                   | 19679                                                                                           | 19602                                                                                           | 20962                                                                                           | 21472                                                                                           | 2.9                                                                                         |
| Other Caribbean                                                                      | 12552                                                                                                   | 11573                                                                                           | 8784                                                                                            | 10526                                                                                           | 9799                                                                                            | 1.3                                                                                         |
| Rest of World                                                                        | 3920                                                                                                    | 4526                                                                                            | 4366                                                                                            | 3453                                                                                            | 2240                                                                                            | 0.3                                                                                         |
| TOTAL                                                                                | 721224                                                                                                  | 691420                                                                                          | 642627                                                                                          | 641906                                                                                          | 728157                                                                                          | 100.0                                                                                       |
|                                                                                      |                                                                                                         |                                                                                                 |                                                                                                 |                                                                                                 |                                                                                                 |                                                                                             |
| MONTHLY TOURIST ARRIVA                                                               | NAL C                                                                                                   |                                                                                                 |                                                                                                 |                                                                                                 |                                                                                                 |                                                                                             |
| MONTHLY TOURIST ARRI                                                                 | VALS                                                                                                    |                                                                                                 |                                                                                                 |                                                                                                 |                                                                                                 | % Change                                                                                    |
| MONTHLY TOURIST ARRI                                                                 | 2000                                                                                                    | 2001                                                                                            | 2002                                                                                            | 2003                                                                                            | 2004                                                                                            | % Change 2004/03                                                                            |
| Months                                                                               |                                                                                                         | <b>2001</b> 60171                                                                               | <b>2002</b> 52101                                                                               | <b>2003</b> 50017                                                                               | <b>2004</b> 57266                                                                               | 2004/03                                                                                     |
|                                                                                      | 2000                                                                                                    |                                                                                                 |                                                                                                 |                                                                                                 |                                                                                                 |                                                                                             |
| <b>Months</b> January                                                                | <b>2000</b><br>56414                                                                                    | 60171                                                                                           | 52101                                                                                           | 50017                                                                                           | 57266                                                                                           | 2004/03<br>14.5<br>18.5                                                                     |
| Months  January February March                                                       | <b>2000</b> 56414 57819                                                                                 | 60171<br>59531                                                                                  | 52101<br>52643                                                                                  | 50017<br>51940                                                                                  | 57266<br>61560                                                                                  | 2004/03<br>14.5<br>18.5<br>9.1                                                              |
| Months  January February March April                                                 | 2000<br>56414<br>57819<br>64959                                                                         | 60171<br>59531<br>63870                                                                         | 52101<br>52643<br>63683                                                                         | 50017<br>51940<br>53389                                                                         | 57266<br>61560<br>58272                                                                         | 2004/03<br>14.5<br>18.5<br>9.1<br>20.5                                                      |
| Months  January February March April May                                             | 2000<br>56414<br>57819<br>64959<br>69693                                                                | 60171<br>59531<br>63870<br>70090                                                                | 52101<br>52643<br>63683<br>56252                                                                | 50017<br>51940<br>53389<br>55609                                                                | 57266<br>61560<br>58272<br>67035                                                                | 2004/03<br>14.5<br>18.5                                                                     |
| Months  January February March April                                                 | 2000<br>56414<br>57819<br>64959<br>69693<br>50630                                                       | 60171<br>59531<br>63870<br>70090<br>53480                                                       | 52101<br>52643<br>63683<br>56252<br>46178                                                       | 50017<br>51940<br>53389<br>55609<br>45199                                                       | 57266<br>61560<br>58272<br>67035<br>57201                                                       | 2004/03<br>14.5<br>18.5<br>9.1<br>20.5<br>26.6<br>9.0                                       |
| Months  January February March April May June July                                   | 2000<br>56414<br>57819<br>64959<br>69693<br>50630<br>55618                                              | 60171<br>59531<br>63870<br>70090<br>53480<br>56062<br>63671                                     | 52101<br>52643<br>63683<br>56252<br>46178<br>51139<br>56246                                     | 50017<br>51940<br>53389<br>55609<br>45199<br>49479<br>60208                                     | 57266<br>61560<br>58272<br>67035<br>57201<br>53908<br>69930                                     | 2004/03<br>14.5<br>18.5<br>9.1<br>20.5<br>26.6<br>9.0<br>16.1                               |
| Months  January February March April May June July August                            | 2000<br>56414<br>57819<br>64959<br>69693<br>50630<br>55618<br>69718                                     | 60171<br>59531<br>63870<br>70090<br>53480<br>56062                                              | 52101<br>52643<br>63683<br>56252<br>46178<br>51139                                              | 50017<br>51940<br>53389<br>55609<br>45199<br>49479                                              | 57266<br>61560<br>58272<br>67035<br>57201<br>53908                                              | 2004/03<br>14.5<br>18.5<br>9.1<br>20.5<br>26.6<br>9.0<br>16.1<br>4.6                        |
| Months  January February March April May June July                                   | 2000<br>56414<br>57819<br>64959<br>69693<br>50630<br>55618<br>69718<br>69684                            | 60171<br>59531<br>63870<br>70090<br>53480<br>56062<br>63671<br>67578                            | 52101<br>52643<br>63683<br>56252<br>46178<br>51139<br>56246<br>63665                            | 50017<br>51940<br>53389<br>55609<br>45199<br>49479<br>60208<br>65270                            | 57266<br>61560<br>58272<br>67035<br>57201<br>53908<br>69930<br>68262                            | 2004/03<br>14.5<br>18.5<br>9.1<br>20.5<br>26.6<br>9.0<br>16.1<br>4.6                        |
| Months  January February March April May June July August September October          | 2000<br>56414<br>57819<br>64959<br>69693<br>50630<br>55618<br>69718<br>69684<br>57418<br>56946          | 60171<br>59531<br>63870<br>70090<br>53480<br>56062<br>63671<br>67578<br>45046<br>48179          | 52101<br>52643<br>63683<br>56252<br>46178<br>51139<br>56246<br>63665<br>45828<br>48285          | 50017<br>51940<br>53389<br>55609<br>45199<br>49479<br>60208<br>65270<br>45480<br>54826          | 57266<br>61560<br>58272<br>67035<br>57201<br>53908<br>69930<br>68262<br>52611<br>62487          | 2004/03  14.5 18.5 9.1 20.5 26.6 9.0 16.1 4.6 15.7 14.0                                     |
| Months  January February March April May June July August September                  | 2000<br>56414<br>57819<br>64959<br>69693<br>50630<br>55618<br>69718<br>69684<br>57418                   | 60171<br>59531<br>63870<br>70090<br>53480<br>56062<br>63671<br>67578<br>45046                   | 52101<br>52643<br>63683<br>56252<br>46178<br>51139<br>56246<br>63665<br>45828                   | 50017<br>51940<br>53389<br>55609<br>45199<br>49479<br>60208<br>65270<br>45480                   | 57266<br>61560<br>58272<br>67035<br>57201<br>53908<br>69930<br>68262<br>52611                   | 2004/03<br>14.5<br>18.5<br>9.1<br>20.5<br>26.6<br>9.0<br>16.1<br>4.6<br>15.7<br>14.0<br>4.4 |
| Months  January February March April May June July August September October November | 2000<br>56414<br>57819<br>64959<br>69693<br>50630<br>55618<br>69718<br>69684<br>57418<br>56946<br>52779 | 60171<br>59531<br>63870<br>70090<br>53480<br>56062<br>63671<br>67578<br>45046<br>48179<br>47905 | 52101<br>52643<br>63683<br>56252<br>46178<br>51139<br>56246<br>63665<br>45828<br>48285<br>52335 | 50017<br>51940<br>53389<br>55609<br>45199<br>49479<br>60208<br>65270<br>45480<br>54826<br>56089 | 57266<br>61560<br>58272<br>67035<br>57201<br>53908<br>69930<br>68262<br>52611<br>62487<br>58570 | 2004/03<br>14.5<br>18.5<br>9.1<br>20.5<br>26.6<br>9.0<br>16.1<br>4.6                        |