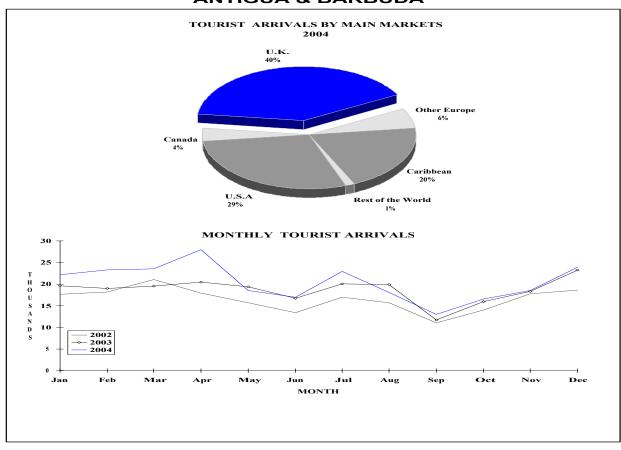

# **Visitor Summary**

For the third consecutive year, tourist arrivals to Antigua and Barbuda has grown. In 2004, this growth was recorded at 9.7 percent when arrivals totaled 245.8 thousand as compared to 224.0 thousand in 2003. The winter season was particularly strong as tourist arrivals increased by 23.6 percent. The summer period which accounted for the bulk of arrivals, 61 percent of the total, had a modest increase of 2.2 percent when compared to the same period in 2003.

- Arrivals from the United Kingdom (39.9 percent of total arrivals) and the USA (28.7 percent of total arrivals) formed the two largest markets for this destination. Stay-over arrivals from the UK rose by 17.6 percent partly due to the international cricket match (WI vs England), while those from the USA numbered 70.5 thousand, an increase of 9.6 percent over 2003. The less significant sources of arrivals, Caribbean, Canada and Other Europe matched the performances of these markets recording growth of 2.8 percent, 9.6 percent and 1.3 percent respectively. The ROW, which accounted for the smallest share (1.2 percent) of total arrivals declined by 30.2 percent.
- At the end of 2004, cruise passenger arrivals had risen by 35.5 percent to reach 522.8 thousand. An associated 26.3 percent rise in cruise ship calls was recorded.

#### **ANTIGUA AND BARBUDA** TOURIST ARRIVALS BY COUNTRY OF RESIDENCE\* % Share 2004 Country of Residence 2000 2001 2002 2003 2004 U.S.A. 59012 60176 60680 64363 70534 28.7 Canada 14007 12839 10184 8603 9452 3.8 74957 72401 83447 98101 United Kingdom 67785 39.9 Other Europe 15092 10330 9406 15218 15416 6.3 Caribbean 38920 34260 38721 47588 48933 19.9 Rest of World 4883 7786 6693 4813 3361 1.4 TOTAL 206871 193176 198085 224032 245797 100.0 \* Non-national Air Arrivals only The statistics above exclude yacht and other tourist arrivals by sea, as well as visits by nationals of Antigua and Barbuda who permanently reside abroad. Further details are provided below 2000 2004 OTHER VISITORS 2001 2002 2003 Yacht 17356 n.a n.a n.a n.a Other Sea Arrivals 23143 n.a n.a n.a n.a Nationals Resident Abroad 6655 7233 6579 n.a n.a MONTHLY TOURIST ARRIVALS\*

|           |        |        |        |        |        | %Change |
|-----------|--------|--------|--------|--------|--------|---------|
| Months    | 2000   | 2001   | 2002   | 2003   | 2004   | 2004/03 |
| January   | 17382  | 19212  | 17664  | 19609  | 22222  | 13.3    |
| February  | 20521  | 18805  | 18163  | 18988  | 23322  | 22.8    |
| March     | 21371  | 20601  | 21064  | 19516  | 23596  | 20.9    |
| April     | 22582  | 21197  | 17972  | 20485  | 27970  | 36.5    |
| May       | 16031  | 14206  | 15665  | 19378  | 18557  | -4.2    |
| June      | 15465  | 14404  | 13411  | 16711  | 16970  | 1.6     |
| July      | 17689  | 15163  | 16997  | 20106  | 22971  | 14.2    |
| August    | 16144  | 16001  | 15696  | 19932  | 18124  | -9.1    |
| September | 10411  | 9718   | 11063  | 11746  | 13023  | 10.9    |
| October   | 13834  | 12364  | 13999  | 15954  | 16568  | 3.8     |
| November  | 16686  | 15061  | 17771  | 18357  | 18551  | 1.1     |
| December  | 18755  | 16444  | 18620  | 23250  | 23923  | 2.9     |
| TOTAL     | 206871 | 193176 | 198085 | 224032 | 245797 | 9.7     |